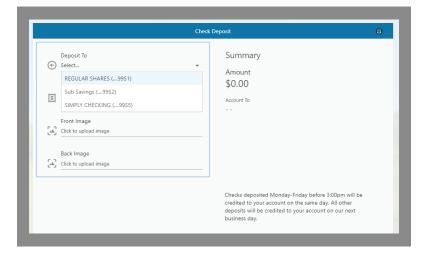

1 Once you've initiated a Check Deposit, click **Deposit A Check.** 

Click the drop-down menu icon to select the account to deposit to.