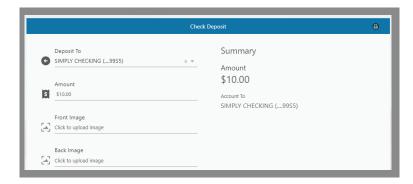

## **Manage Money**

**3** Enter the amount of the check.

4 You will need to **upload an image** of the front and back of the check.

Click **Submit** to complete deposit.

Note: If you are using a desktop computer, you will need to have an image of the back and front of the check saved to your computer in order to upload.