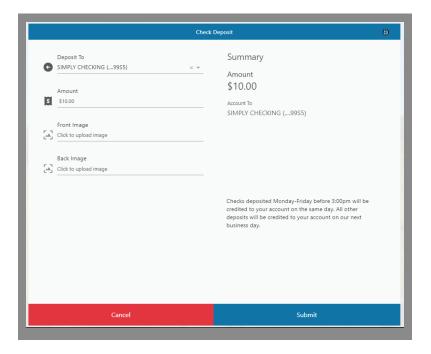

## **Check Deposit**

The check deposit tool gives you the ability to electronically deposit a check to your account.

Checks deposited Monday-Friday by 3:00 PM (PST) will be credited to your account on the same day. All other deposits will be credited to your account the next business day.

1 Once you've initiated a Check Deposit, click **Deposit A Check.** 

Click the drop-down menu icon to select the account to deposit to.

## **Manage Money**

**3** Enter the amount of the check.

4 You will need to **upload an image** of the front and back of the check.

Click **Submit** to complete deposit.

Note: If you are using a desktop computer, you will need to have an image of the back and front of the check saved to your computer in order to upload.