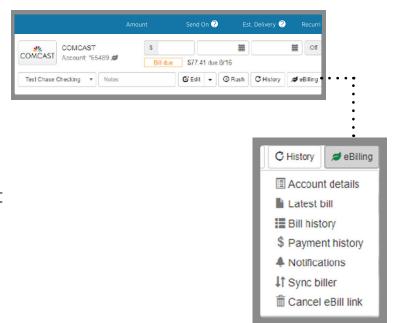

# **Payments**

- Under eBilling you can:
- **≠** eBilling
- View Account Details —
   displays biller account
   information including current
   bill and minimum payment.
- Open Latest Bill or review Billing History — view the most recent bill, or previous bills from the selected biller.
- Review Payment History displays previous payment amounts and dates.
- Manage Notifications add, update, or change notifications for payment reminders and more.