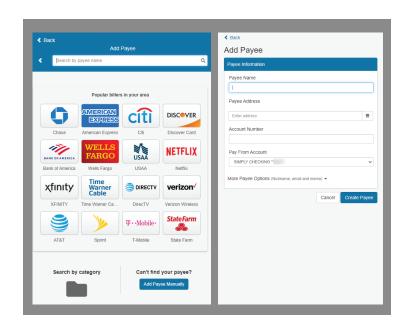

### Check Payment

Physical check payments have an estimated 3 day delivery date.

Add Payee: If a biller accepts eBill, from Bill Pay, you can connect by logging into your biller's online account using your account credentials. Or, manually add the payee with the Payee Name, Address, and Account Number.