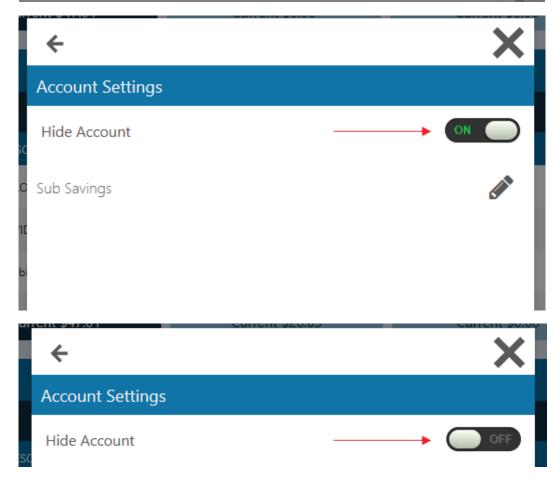

To hide an account, click on the toggle to the right to switch it ON/OFF. Hiding an account will remove it from the boxes at the top of the screen.

|                            | ×       |
|----------------------------|---------|
| ccount Settings            |         |
| Hide Account               | <br>OFF |
| Sub Savings                | ø       |
|                            |         |
|                            |         |
|                            |         |
|                            |         |
|                            |         |
|                            |         |
| transier executed via with |         |