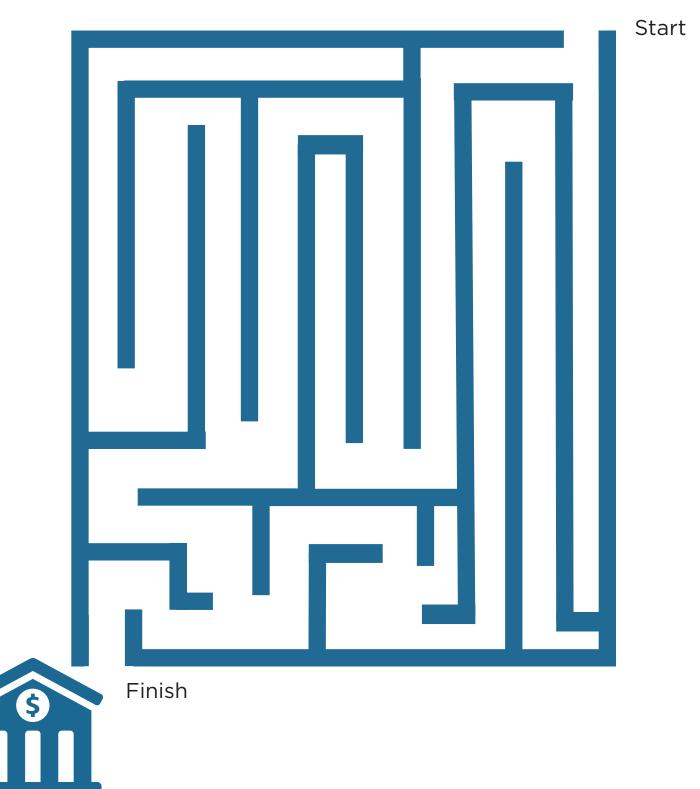

#### PERSONALIZE YOUR PIGGY BANK

Your piggy bank is full and it is time to deposit your savings into your account. Can you find your way to the credit union?

Penny wants to go to the movies. Can you find out how much it will cost? Glue the correct amount of money next to the item shown.