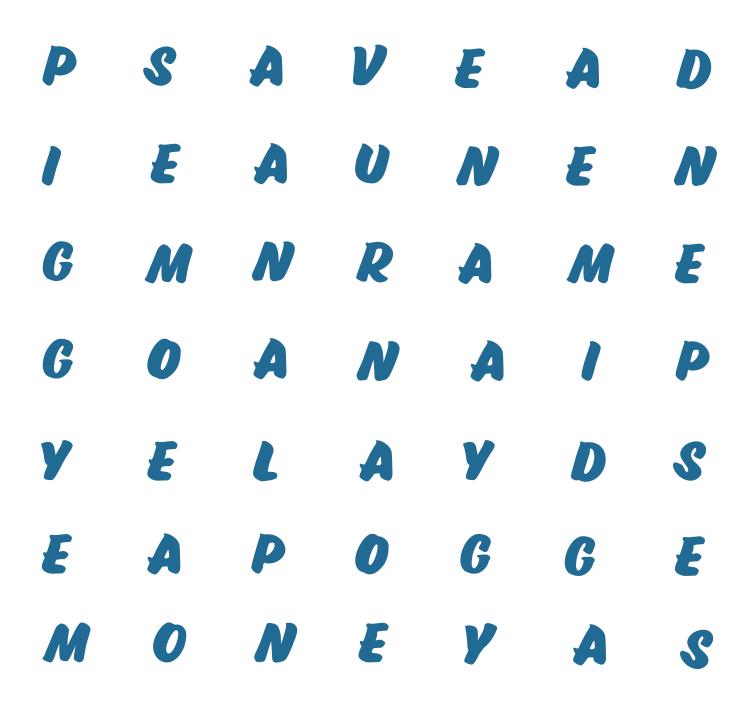

## YOLO FEDERAL JR. SAVERS

### WORD SEARCH

Cut out the picture below and decide if it is a want or a need. Then glue the picture under the correct sign.

Pets

Water

Sleep

Clothing

Toys

Vegetables