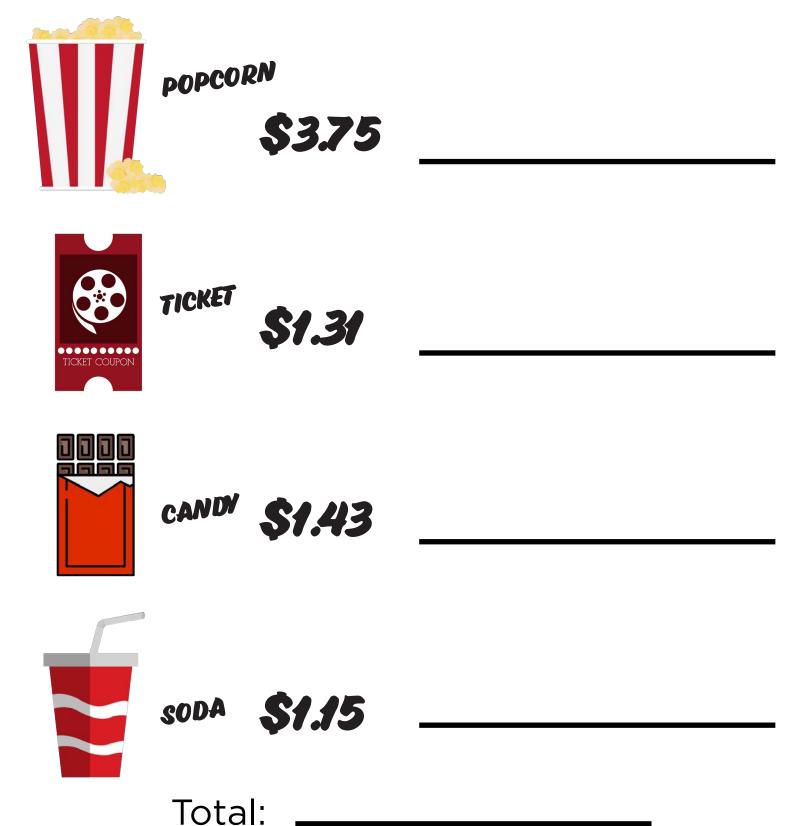

#### PERSONALIZE YOUR PIGGY BANK

Your piggy bank is full and it is time to deposit your savings into your account. Can you find your way to the credit union?

Penny wants to go to the movies. Can you find out how much it will cost? Glue the correct amount of money next to the item shown.