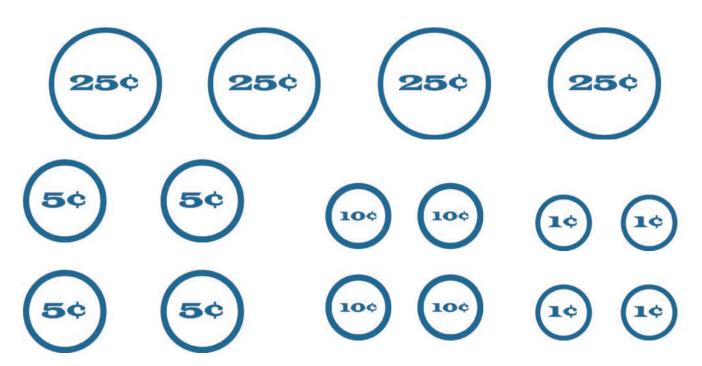

#### PERSONALIZE YOUR PIGGY BANK

Your piggy bank is full and it is time to deposit your savings into your account. Can you find your way to the credit union?

Penny wants to go to the movies. Can you find out how much it will cost? Glue the correct amount of money next to the item shown.