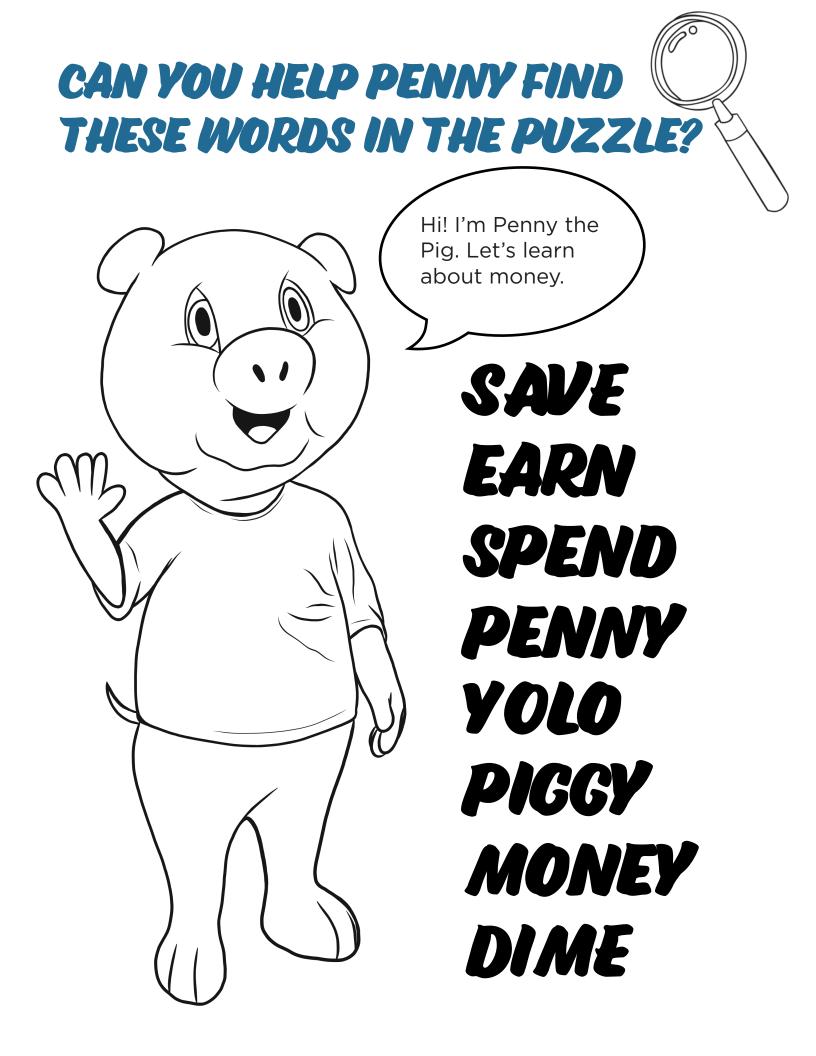

## YOLO FEDERAL JR. SAVERS

### WORD SEARCH

Cut out the picture below and decide if it is a want or a need. Then glue the picture under the correct sign.

Pets

Water

Sleep

Clothing

Toys

Vegetables