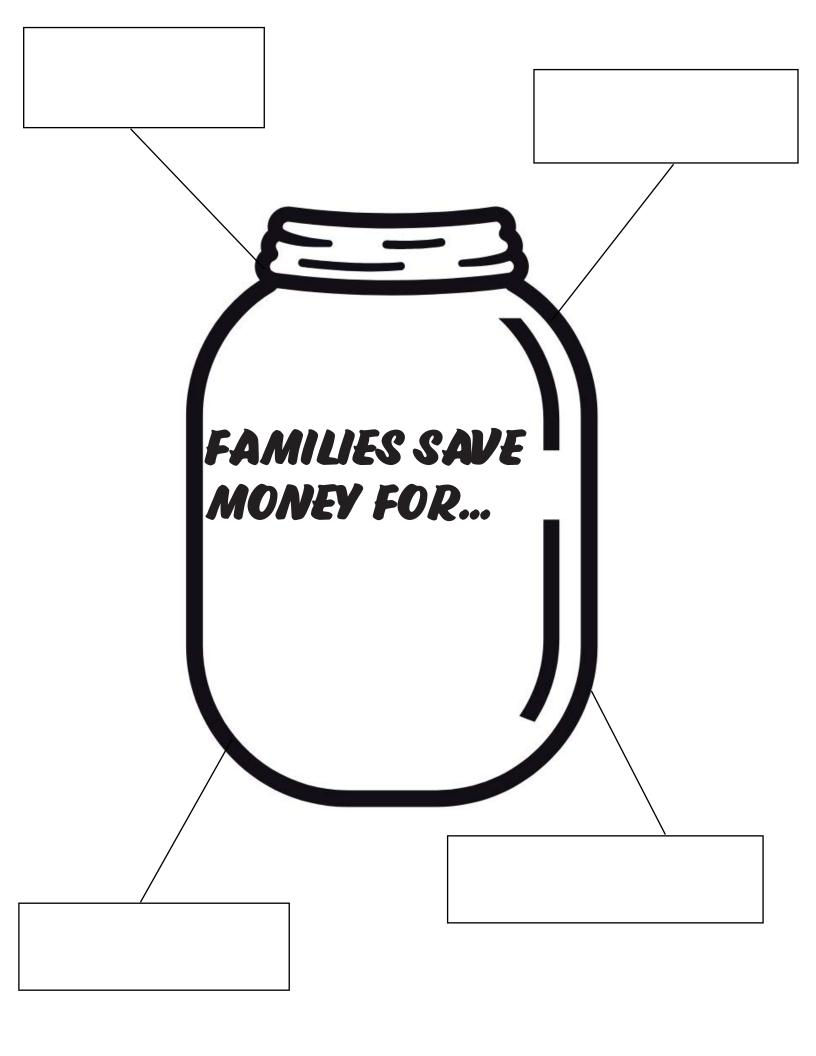

#### WHAT IS YOUR SAVINGS GOAL?

Draw us a picture of what you're saving up for!

1. CUT OUT THE PIGGY BANK. 2. FOLD ALONG THE DOTTED LINES. 3. TAPE TOGETHER THE SIDES WITH THE MATCHING LETTERS. 4. START SAVING!