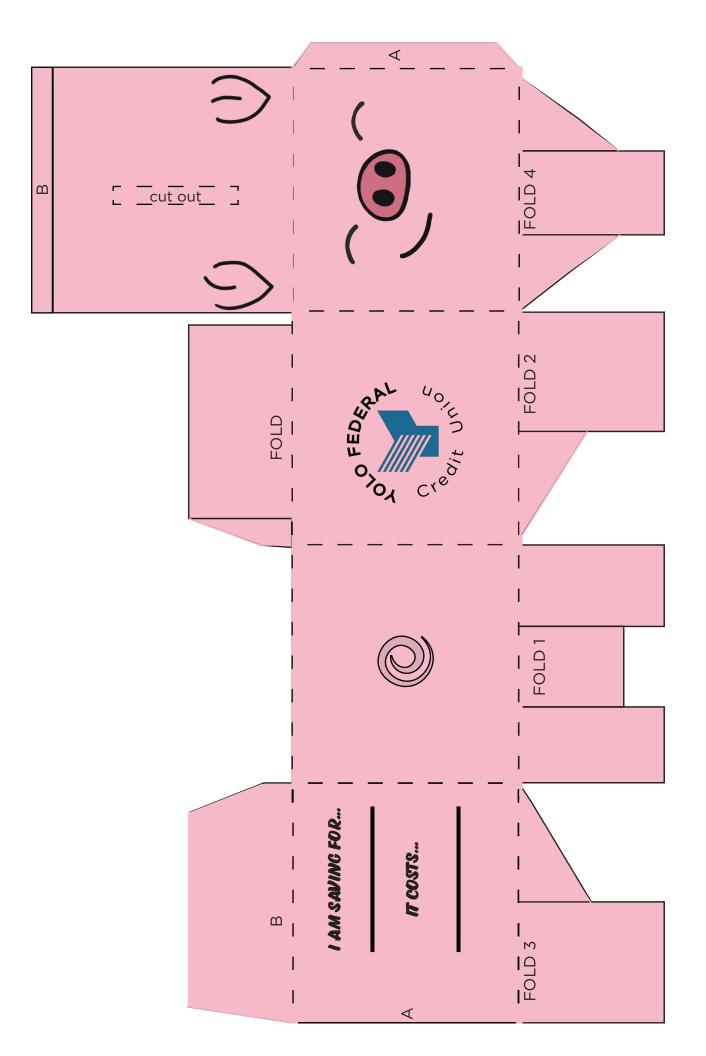

#### WHAT IS YOUR SAVINGS GOAL?

Draw us a picture of what you're saving up for!

1. CUT OUT THE PIGGY BANK. 2. FOLD ALONG THE DOTTED LINES. 3. TAPE TOGETHER THE SIDES WITH THE MATCHING LETTERS. 4. START SAVING!